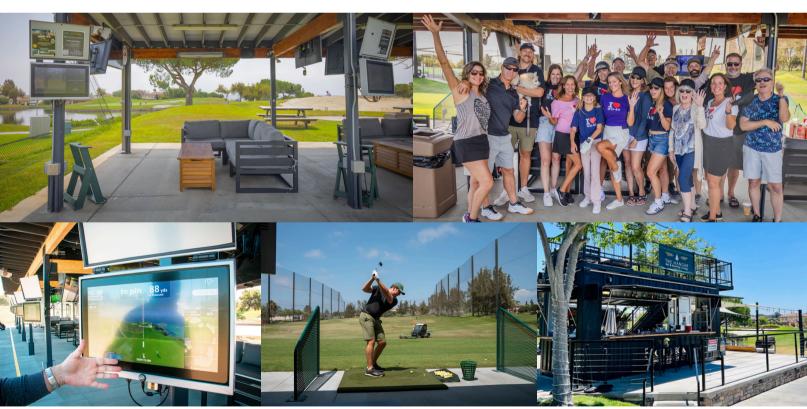

Book your bundled experience today and make memories that will last a lifetime at Flight Deck, Arrowood Golf Course.

## ARROWOOD GOLF COURSE

*TOPTRACER RANGE* 

## **MONDAY-THURSDAY**

Each bay accommodates up to 6 guests Additional Hour: \$24 per bay per hour

**SILVER** 

1 Bay 2 Hours Unlimited Range Balls **GOLD** 

1 Bay 2 Hours Unlimited Range Balls Soft Drinks **PLATINUM** 

## **BUYOUT OPTIONS**

Buyout Options are required for groups of 40 or more. Buyout consists of reserving all 10 bays for a total of up to 100 people. Each bay is equipped for up to 6 people.

Includes:
3 Hours
Clubs in each Bay
Unlimited Range Balls
10 Bays
Courtyard Seating
1 Water Station